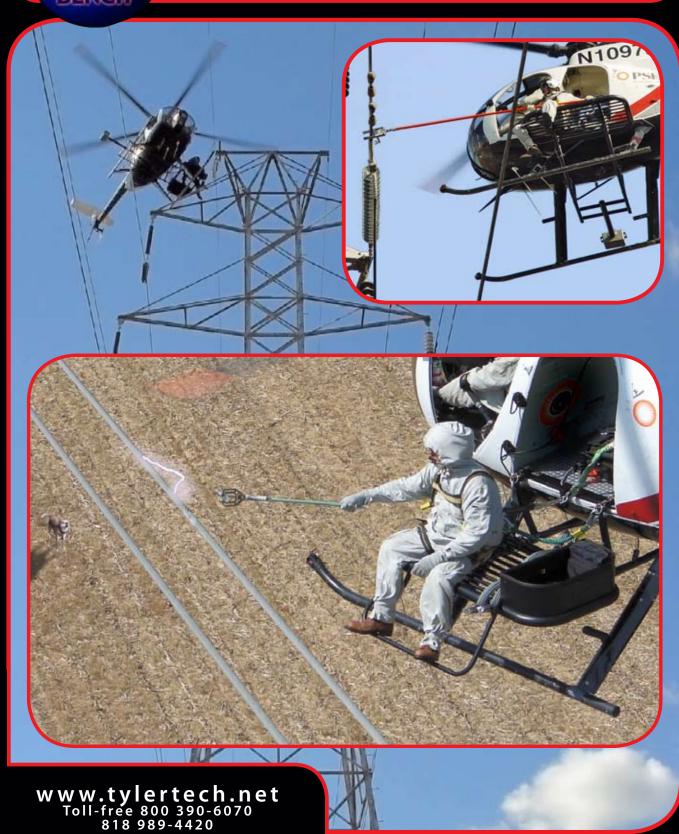

## TSOP POWER BENCH MD-500

**State of the Art Equipment** 

The TSOP Power Bench provide a secure working area outside the aircraft for live-line inspection and maintenance. PB's are equipped with anchor points for seat belts, and tie-in-rings to secure safety harnesses. Our durable, leading edge design increases safety and comfort during challenging airborne operations.

- MAIN FRAMEWORK FOR POWER BENCHES
- 17" INSPECTION BENCH SET
- 31" WIDE, MAINTENANCE BENCH (REQUIRES COUNTER BALANCE)
- COUNTER BALANCE ARM & WEIGHT BOX (NEEDED FOR BOTH BENCHES)
- EXTENDER ARM (NEEDED FOR 31" BENCH)