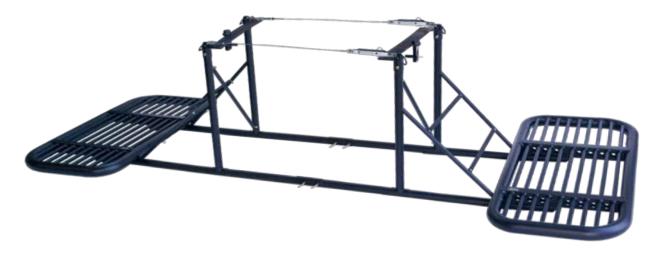

## TSOP POWER BENCH MD-500

**State of the Art Equipment** 

The TSOP Power Bench provide a secure working area outside the aircraft for live-line inspection and maintenance. PB's are equipped with anchor points for seat belts, and tie-in-rings to secure safety harnesses. Our durable, leading edge design increases safety and comfort during challenging airborne operations.

- MAIN FRAMEWORK FOR POWER BENCHES
- 17" INSPECTION BENCH SET
- 31" WIDE, MAINTENANCE BENCH (REQUIRES COUNTER BALANCE)
- COUNTER BALANCE ARM & WEIGHT BOX (NEEDED FOR BOTH BENCHES)
- EXTENDER ARM (NEEDED FOR 31" BENCH)