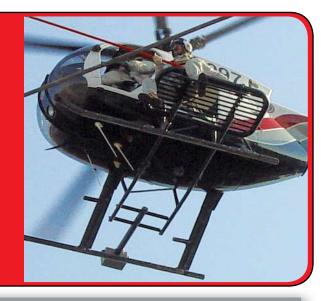

## TSOP POWER BENCH MD-500

**State of the Art Equipment** 

The TSOP Power Bench provide a secure working area outside the aircraft for live-line inspection and maintenance. PB's are equipped with anchor points for seat belts, and tie-in-rings to secure safety harnesses. Our durable, leading edge design increases safety and comfort during challenging airborne operations.